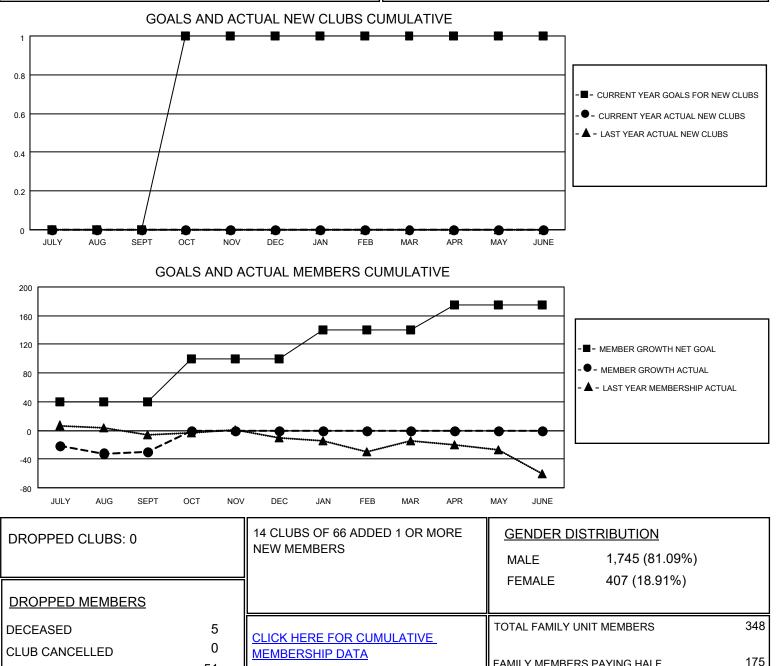

## LOCATION WISCONSIN

District 27 B2

Results as of: 9/30/2020

| Clubs                 |               |           |               | Members               |                        |                         |                                                    |
|-----------------------|---------------|-----------|---------------|-----------------------|------------------------|-------------------------|----------------------------------------------------|
| RESULTS FOR 2020-2021 |               |           |               | RESULTS FOR 2020-2021 |                        |                         |                                                    |
| QUARTER               | NEW CLUB GOAL | NEW CLUBS | DROPPED CLUBS | QUARTER               | BER GROWTH NET<br>GOAL | MEMBER GROWTH<br>ACTUAL | DROPPED<br>MEMBERS ACTUAL<br>(including transfers) |
| JULY/AUG/SEPT         | 0             | 0         | 0             | JULY/AUG/SEPT         | 40                     | 29                      | 56                                                 |
| OCT/NOV/DEC           | 1             | 0         | 0             | OCT/NOV/DEC           | 60                     | 0                       | 0                                                  |
| JAN/FEB/MAR           | 0             | 0         | 0             | JAN/FEB/MAR           | 40                     | 0                       | 0                                                  |
| APR/MAY/JUNE          | 0             | 0         | 0             | APR/MAY/JUNE          | 35                     | 0                       | 0                                                  |